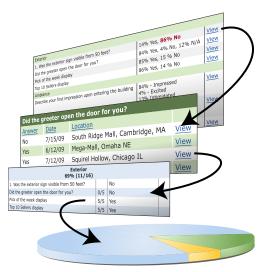

### Survey Drill Down

### (Survey Summary and Answer Summary)

Present your entire survey in one summary. Reveal charts and summary information on any question of interest. Reveal details on any shop that included a particular answer.