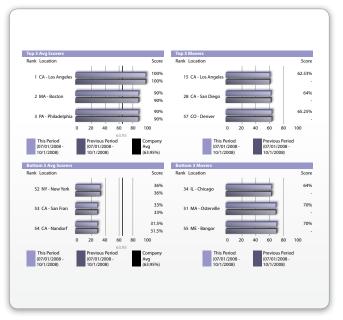

### **Our Main Attractions:**

Who's Hot Who's Not - It's something every company needs to know: "Who are my strongest and weakest performers?"

Head to Head Report - Compare surveys side by side (such as mystery shopping vs. customer satisfaction) and answer crucial questions such as: "How do our company standards correlate to actual customer satisfaction?" Universal Data Reporting - It is the ultimate question: "How do I rank against my competitors?" Embed universal industry-specific questions in your surveys and see how you stack up against the competition.