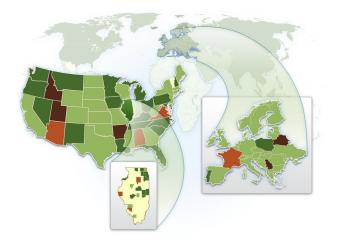

### Geographic Drill Down

### (Map-Tastic!)

Control the world... literally! From there, you can dive into countries, states, provinces and counties and examine your data from a brand new perspective.