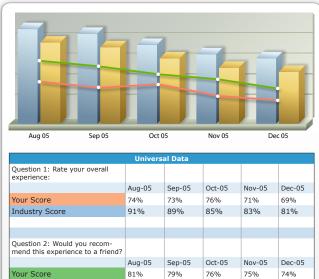

### **Our Main Attractions:**

Who's Hot Who's Not - It's something every company needs to know: "Who are my strongest and weakest performers?"

Head to Head Report - Compare surveys side by side (such as mystery shopping vs. customer satisfaction) and answer crucial questions such as: "How do our company standards correlate to actual customer satisfaction?" Universal Data Reporting - It is the ultimate question: "How do I rank against my competitors?" Embed universal industry-specific questions in your surveys and see how you stack up against the competition.

Data Mining/Cross-Tab Reports - It's SPSS made easy! Use data-mining filters on any report or generate full cross-tab reports.