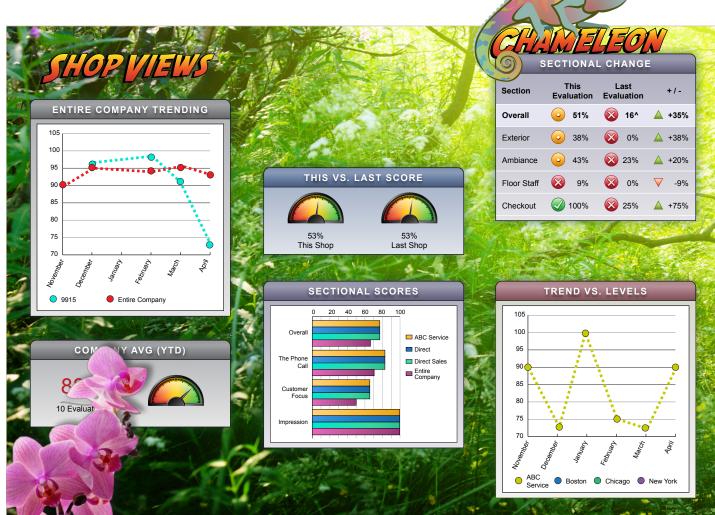

### Chameleon Shop Views and Dashboards

# Win the hearts **and** minds of your managers with our customized Shop Views

### Total Buy-In

There's only one good report: The Report That Your People Read... and we have it.

Chameleon's clear, vivid graphics captures everyone's attention and communicates corporate priorities directly to location employees and managers, empowering them to take quick action.

### Infinitely configurable for maximum impact

Pick a theme! Pick your data! Pick your charts!

Put a spotlight on your most critical metrics with your choice of configurable graphs... and never let the message get buried under a mountain of drab, boring numbers.

### Show the big picture beyond the survey

Is this shop a random outlier .. or part of a growing trend? Does this shop show a struggling location starting to improve... or a top performer losing their edge? Without this context, shop reports lose most of their value... but Chameleon technology can paint the complete picture. Reveal how each shop relates to recent shops, other locations, and company/ subdivision trends.