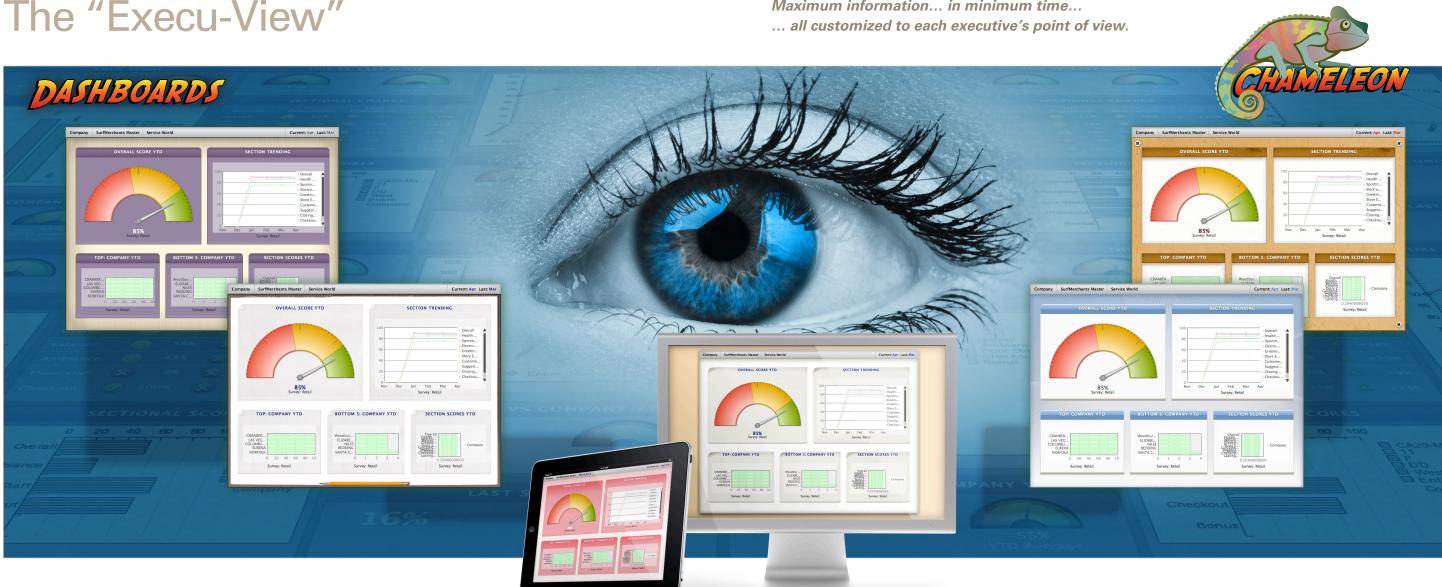

## The "Execu-View"

Maximum information... in minimum time...

### Keep on-the-go CEOs in the know!

Your top executives have the greatest need for information... and the least amount of time to get it. Chameleon Dashboards deliver that all-important "Execu-View" within seconds.

### Instant Convenience

Your top executives rarely have time to fiddle with interactive reports or complicated systems. Chameleon Dashboards launch immediately upon login. Your execs may never need to go further!

### Configurable "Eagle-Eye" Perspective

Build the best "eagle eye" overview of your company's performance from an array of Chameleon Dashboard graphs and charts. At a glance, your execs can identify highlights and hotspots and take immediate action.

### "Smart POV" technology

Chameleon knows WHO is looking... and WHAT they should see, automatically adjusting the Dashboard content for each user.

Chameleon Dashboard's "Smart POV" technology can:

- Limit all managers to seeing only their areas
- Optionally allow managers to see selected company-wide results
- Optionally allow location managers to compare their results against nearby locations (i.e. peer results)