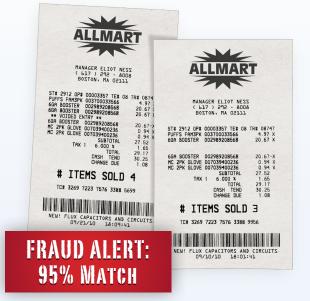

| 16  | 17  | 18  | 19  | 20  | 21  |
| 22  | 23  | 24  | 25  | 26  | 27  | 28  |
| 29  | 30  | 31  |     |     |     | 4   |
|     |     |     |     |     |     |     |

#### SASSIE VS. THE COMPETITION: A SCHEDULER'S POV

- **1. Ease of use:** "SASSIE is the easiest of all the systems. Other systems need two tabs, 5 clicks and session builders to do the same as a two-click operation in SASSIE."
- **2. Efficiency:** "SASSIE's visibility controls let schedulers, editors and managers work together though the system instead of endless back and forth calls and emails."
- **3. Shopper Citations**: "Our schedulers have huge leverage to get shoppers to not flake on a shop because Citations visibly change the shopper's rating. No other system has this."

#### **AUTO-DETECT BAD RECEIPTS WITH**





#### **VERIFY SHOPPER TIME & LOCATION WITH**





#### CATCH CONTRADICTORY & IMPOSSIBLE ANSWERS WITH RULZE

FRAUD ALERT: Contradictory Answers

> Q5: Good Q31: 3-Poor

Question 5: Assess the quality of service

Excellent Good Average Bad

Question 31: Rate the service from 1-10
(1=Very poor, 10=Excellent)

1-Very Poor



# FOR OVER A DECADE, THE #1 SYSTEM IN THE MYSTERY SHOPPING INDUSTRY!

- ★ Used by over 150 mystery shopping companies
- ★ Over 15,000 clients
- ★ Over 150 countries
- ★ Over 3 million registered shoppers (with 9.4 million shopper accounts)
- ★ Over 390 million shop posting emails sent every year
- ★ 500-800 custom projects handled every year

### **TESTIMONIALS FROM OUR PARTNERS**

- → SASSIE is the true industry leader. One of the rare times where the BIGGEST is also th